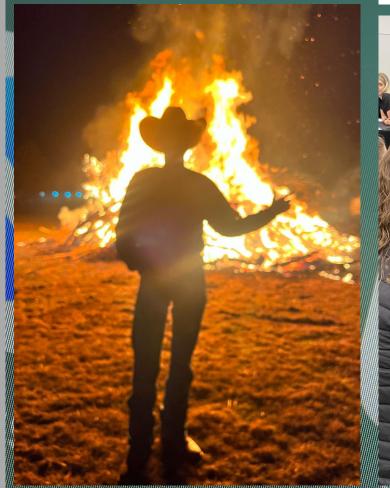

# SOCIAL MEPIA POSTS OF THE WEEK

Ranger College Cosmetology -Stephenville

Manicures at Tarleton State University .... Good job students !!

Congratulations to our Ranger Royalty, Lyric and Luke! VVV #rangercollege #purplepride #rangerroyalty