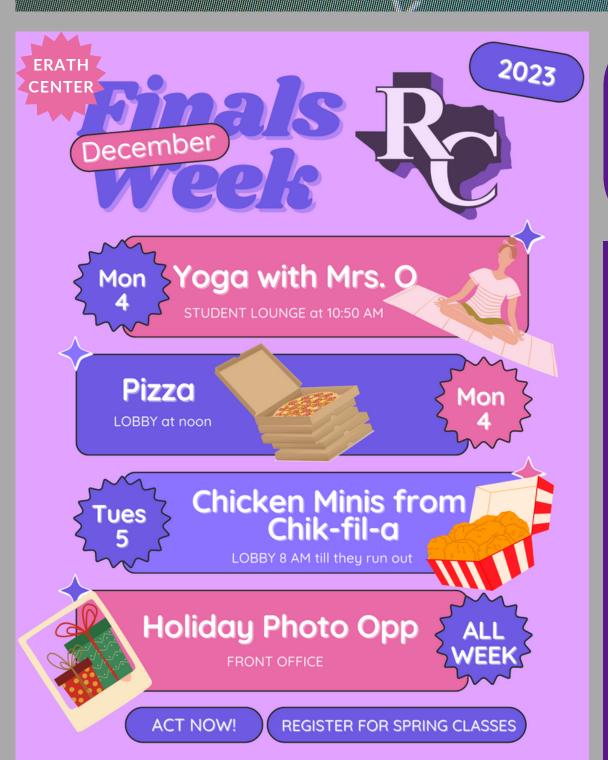

## SAVE THE PATE

### Late Night Study Breakfast

We will be serving a late night study breakfast in the Ranger Cafeteria in Ranger for all students as they prepare for finals.

> December 4, 2023 10:00 PM-12:00 AM