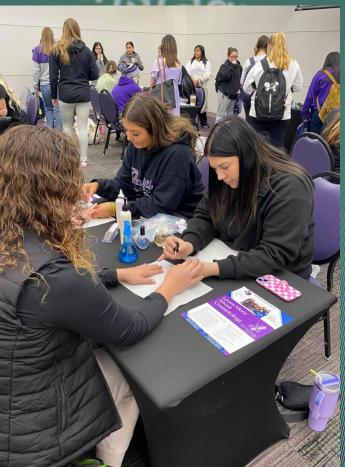

# SOCIAL MEPIA POSTS OF THE WEEK

Ranger College Cosmetology -Stephenville

Manicures at Tarleton State University .... Good job students !!

Congratulations to our Ranger Royalty, Lyric and Luke! VVV #rangercollege #purplepride #rangerroyalty