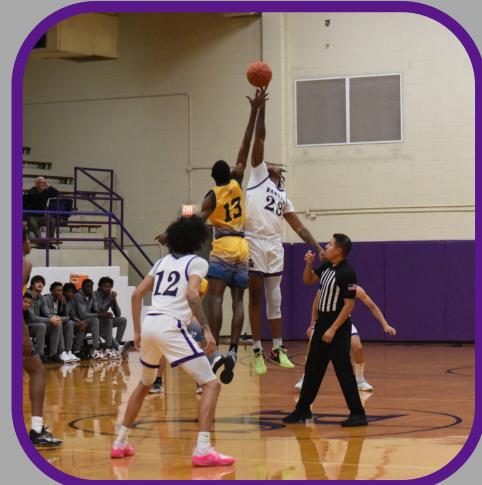

#### RANGER COLLEGE ATHLETICS SPOTLIGHT

ON HOMECOMING NIGHT, THE RANGER COLLEGE MEN'S BASKETBALL TEAM PUT ON A DOMINANT PERFORMANCE AGAINST THE NEW MEXICO MILITARY INSTITUTE, SECURING A CONVINCING 81-60 VICTORY.

RIGHT FROM THE TIP-OFF, THE RANGER COLLEGE TEAM DISPLAYED THEIR OFFENSIVE PROWESS, QUICKLY TAKING CONTROL OF THE GAME. THE PLAYERS SHOWCASED THEIR SKILLS, EXECUTING PRECISE PASSING AND MAKING ACCURATE SHOTS TO BUILD AN EARLY LEAD. THEIR COHESIVE TEAMWORK AND STRONG OFFENSIVE STRATEGY ALLOWED THEM TO CREATE SCORING OPPORTUNITIES.

THE RANGER COLLEGE DEFENSE WAS EQUALLY IMPRESSIVE, STIFLING THE NEW MEXICO MILITARY INSTITUTE'S OFFENSE AND FORCING TURNOVERS. THE PLAYERS EXHIBITED EXCELLENT COMMUNICATION AND DEFENSIVE ROTATIONS, MAKING IT DIFFICULT FOR THEIR OPPONENTS TO FIND OPEN LOOKS AT THE BASKET. THEIR TENACITY AND INTENSITY ON THE DEFENSIVE END ALLOWED THEM TO BUILD A SUBSTANTIAL LEAD AND CONTROL THE GAME'S TEMPO.

THE RANGER COLLEGE TEAM CONTINUED TO EXTEND THEIR ADVANTAGE, MAINTAINING THEIR OFFENSIVE EFFICIENCY AND DEFENSIVE DOMINANCE. THEIR DEPTH AND VERSATILITY WERE ON FULL DISPLAY AS MULTIPLE PLAYERS CONTRIBUTED TO THE SCORING, REBOUNDING, AND DEFENSIVE EFFORTS. THIS BALANCED ATTACK MADE IT CHALLENGING FOR THE NEW MEXICO MILITARY INSTITUTE TO MOUNT A COMEBACK.

THE CROWD AT THE HOMECOMING GAME WAS ELECTRIC, RALLYING BEHIND THE RANGER COLLEGE TEAM AND PROVIDING AN INCREDIBLE ATMOSPHERE. THE PLAYERS FED OFF THE ENERGY, DELIVERING AN EXCEPTIONAL PERFORMANCE TO GIVE THEIR FANS A MEMORABLE NIGHT.